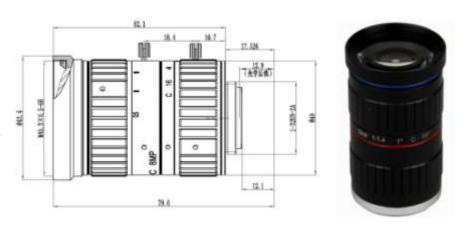

## **SPECIFICATION**

| Model                    |           | KM1214MP8           |
|--------------------------|-----------|---------------------|
| Image Size               |           | 1-inch              |
| Focal length             |           | 12mm                |
| F No.                    |           | F1.4-C              |
| M.O.D(m)                 |           | 0.3                 |
| Operation                | Iris      | Manual              |
|                          | Focus     | Manual              |
| Horizontal Angle of View | 1" Type   | 67.5°×60.4°×33.3°   |
|                          | 2/3" Type | 48.3° ×39.5° ×30.6° |
| Distortion               | 1" Type   | -2.1%               |
| Back focal length        |           | 12.9mm              |
| Flange BFL               |           | 17.526mm            |
| Mount                    |           | C-Mount             |
| Dimension                |           | Ф43.4x62.1mm        |
| Weight                   |           | 187.0g              |
| Horizontal Resolution    |           | More than 160lp/mm  |
| Remark                   |           | 8MP ITS Lens        |